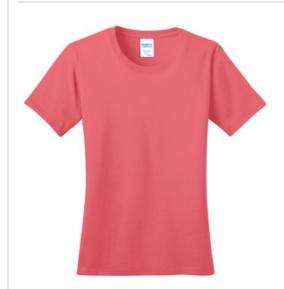

# Ladies Ring Spun Cotton Tee. LPC150

Soon to be your favorite tee. Discover the extra soft difference 100% ring spun cotton makes in this finer, smooth-faced and durable must-have tee that features 1-inch extra length in the body.

- 5.5-ounce, 100% ring spun cotton
- 90/10 ring spun cotton/poly(Athletic Heather)
- Removable tag for comfort and relabeling
- Side seamed with a contoured body for a feminine fit

#### **COLOR INFORMATION**