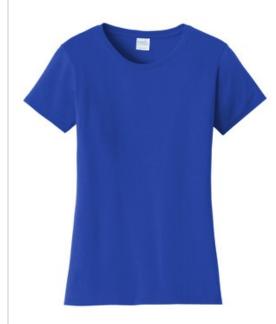

# Port & Company<sup>®</sup> Ladies Fan Favorite Tee. LPC450

You'll be the biggest fan around of this 100% ring spun cotton

- 4.5-ounce, 100% ring spun cotton, 30 singles
- 90/10 cotton/poly (Athletic Heather)
- 50/50 cotton/poly (Dark Heather Grey)
- Ladies fashion fit
- Removable tag for comfort and relabeling