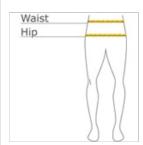

#### HOW TO MEASURE

#### WAIST

Measure around the smallest part of the natural w aist.

#### HIPS

With feet together, measure around the fullest part of hips, keep tape horizontal.