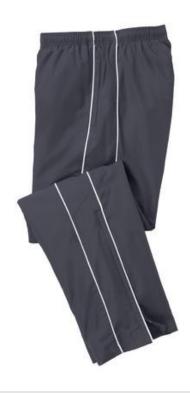

# DISCONTINUED Sport-Tek<sup>®</sup> Ladies Piped Wind Pant. LPST61

Block gusts and chill with our coordinating, water-repellent wind pants and jackets. Lightweight and breathable, this outerwear essential features contrasting piping details for true athletic style.

- 100% polyester
- 100% polyester mesh lining
- Bastic waistband with drawcord
- Tw o front pockets
- Extended leg zippers
- Mesh lining above knees, poly lining below for easy on/off