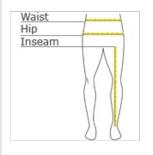

#### HOW TO MEASURE

## INSEAM

WAIST

Measure a similar style pant that fits well and is the desired length. Measure from the crotch seam to the hem.

Measure around the smallest part of the natural waist.

## HIPS

With feet together, measure around the fullest part of hips, keep tape horizontal.

### SIZE CHART

|        | XS     | S     | XL     | XXL   | 3XL   | 4XL   |
|--------|--------|-------|--------|-------|-------|-------|
| Size   | 2      | 4/6   | 16/18  | 20/22 | 24/26 | 28/30 |
| Waist  | 24-26  | 27-28 | 34-36  | 37-39 | 40-43 | 44-47 |
| Нір    | 34-36  | 37-38 | 44-46  | 47-49 | 50-53 | 54-57 |
| Inseam | 30 1/2 | 31    | 32 1/2 | 33    | 33    | 33    |