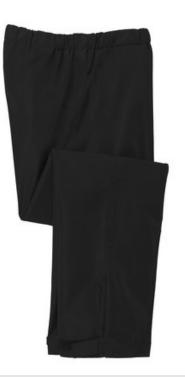

# DISCONTINUED Port Authority<sup>®</sup> Ladies Torrent Waterproof Pant. LPT333

Our fully seam-sealed, waterproof pant coordinates with the Torrent Waterproof Jacket for head-to-toe weather protection. Folds into a convenient carry pouch for easy, compact storage.

- 100% polyester
- 100% polyester mesh to the knee
- 5000MM fabric w aterproof rating
- 1000G/M2 fabric breathability rating
- Eastic waistband with draw cord
- Hook and loop gussets at low er legs for easy on/off
- Draw string carry pouch included