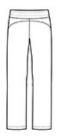

## **CARE INSTRUCTIONS**

Machine wash cold with like colors. Do not use softener. Remove promptly. Do not bleach. Tumble dry low. Cool iron if necessary.

front

back