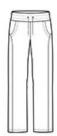

## **CARE INSTRUCTIONS**

Machine wash cold with like colors. Do not use softener. Remove promptly. Do not bleach. Tumble dry low. Cool iron if necessary.

front

back