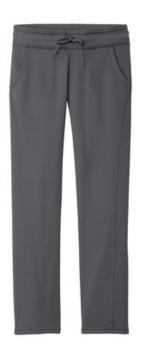

# Sport-Tek $^{\mathbb{R}}$ Ladies Sport-Wick $^{\mathbb{R}}$ Fleece Pant. LST237

This streamlined, anti-static, moisture-wicking pant has a comfortable w aistband and flattering leg seaming details.

- 5.5-ounce, 100% polyester
- Wide elastic waistband with covered exterior draw cord
- Side pockets
- Straight legs
- Open hem cuffs