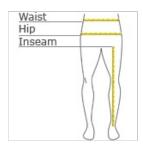

## HOW TO MEASURE

## WAIST

Measure around the smallest part of the natural  $\ensuremath{\mathbf{w}}$  aist.

# INSEAM

Measure a similar style pant that fits well and is the desired length. Measure from the crotch seam to the hem.

## HIPS

With feet together, measure around the fullest part of hips, keep tape horizontal.

# SIZE CHART

|        | XS     | S     | М      | L     | XL     | XXL   | 3XL   | 4XL   |
|--------|--------|-------|--------|-------|--------|-------|-------|-------|
| Size   | 2      | 4/6   | 8/10   | 12/14 | 16/18  | 20/22 | 24/26 | 28/30 |
| Waist  | 24-26  | 27-28 | 29-30  | 31-33 | 34-36  | 37-39 | 40-43 | 44-47 |
| Hip    | 34-36  | 37-38 | 39-40  | 41-43 | 44-46  | 47-49 | 50-53 | 54-57 |
| Inseam | 30 1/2 | 31    | 31 1/2 | 32    | 32 1/2 | 33    | 33    | 33    |