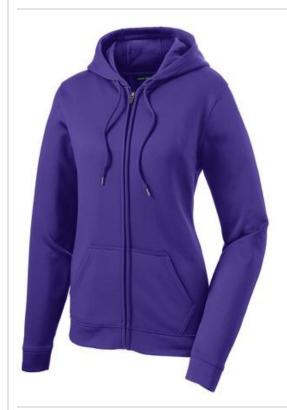

# DISCONTINUED Sport-Tek<sup>®</sup> Ladies Sport-Wick<sup>®</sup> Fleece Full-Zip Hooded Jacket. LST238

Whether used during warm up or cool down--or even outside the gym--this anti-static jacket performs by wicking moisture for ultimate comfort.

- 5.5-ounce, 100% polyester
- Three-panel hood
- Self-fabric hood lining
- Dyed-to-match draw cord with metal tips
- Taped neck
- Self-fabric cuffs and hem
- Front pouch pocket