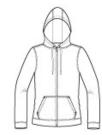

- 5.5-ounce, 100% polyester
- Three-panel hood
- Self-fabric hood lining
- Dyed-to-match draw cord with metal tips
- Taped neck
- Self-fabric cuffs and hem
- Front pouch pocket

#### **CARE INSTRUCTIONS**

Machine was cold. Do not bleach. Tumble dry low. Do not use softener. Warm iron if necessary.

front

HOW TO MEASURE