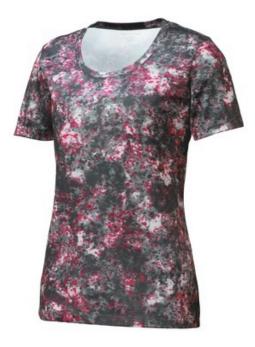

# DISCONTINUED Sport-Tek<sup>®</sup> Ladies Mineral Freeze Scoop Neck Tee. LST330

This moisture-wicking tee features an allover sublimated print that has a granite-like look.

- 4-ounce, 100% polyester interlock
- Gently contoured silhouette
- Tag-free label
- Set-in sleeves