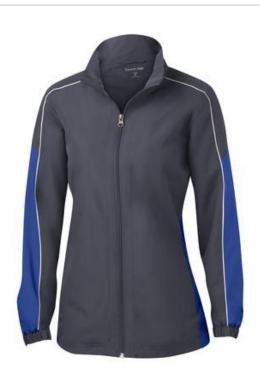

# DISCONTINUED Sport-Tek<sup>®</sup> Ladies Piped Colorblock Wind Jacket. LST61

Block gusts and chill with our coordinating, water-repellent wind jackets and pants. Lightweight and breathable, this outerwear essential features contrasting piping and colorblocking details for true athletic style.

- 100% polyester
- 100% polyester mesh lining
- Gently contoured silhouette
- Cadet collar
- Slash pockets
- Half elastic, half self-fabric cuffs for comfort
- Port Pocket<sup>™</sup> at left chest for easy embroidery access
- Open hem with draw cord and toggle for adjustability