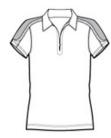

# DISCONTINUED Sport-Tek<sup>®</sup> Ladies Tricolor Shoulder Micropique Sport-Wick<sup>®</sup> Polo. LST658

Three colors on the shoulders. Smooth, snag-resistant and breathable.

- 3.8-ounce, 100% polyester tricot
- 100% polyester mesh insets at shoulders and sleeves
- Self-fabric collar
- Taped neck
- Tag-free label
- 1-button placket with a dyed-to-match button
- Mesh insets at shoulders and sleeves
- Set-in, open hem sleeves

### **CARE INSTRUCTIONS**

MACHINE WASH COLD WITH LIKE COLORS ONLY NON-CHLORINE BLEACH WHEN NEEDED TUMBLE DRY LOW DO NOT USE SOFTENER REMOVE PROMPTLY COOL IRON IF NECESSARY

front

back