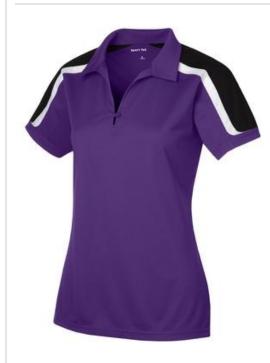

# DISCONTINUED Sport-Tek<sup>®</sup> Ladies Tricolor Shoulder Micropique Sport-Wick<sup>®</sup> Polo. LST658

Three colors on the shoulders. Smooth, snag-resistant and breathable.

- 3.8-ounce, 100% polyester tricot
- 100% polyester mesh insets at shoulders and sleeves
- Self-fabric collar
- Taped neck
- Tag-free label
- 1-button placket with a dyed-to-match button
- Mesh insets at shoulders and sleeves
- Set-in, open hem sleeves