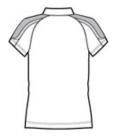

# DISCONTINUED Sport-Tek<sup>®</sup> Ladies Tricolor Shoulder Micropique Sport-Wick<sup>®</sup> Polo. LST658

Three colors on the shoulders. Smooth, snag-resistant and breathable.

- 3.8-ounce, 100% polyester tricot
- 100% polyester mesh insets at shoulders and sleeves
- Self-fabric collar
- Taped neck
- Tag-free label
- 1-button placket with a dyed-to-match button
- Mesh insets at shoulders and sleeves
- Set-in, open hem sleeves

### **CARE INSTRUCTIONS**

MACHINE WASH COLD WITH LIKE COLORS ONLY NON-CHLORINE BLEACH WHEN NEEDED TUMBLE DRY LOW DO NOT USE SOFTENER REMOVE PROMPTLY COOL IRON IF NECESSARY

front

back