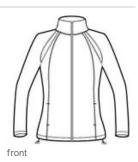

# Sport-Tek<sup>®</sup> Ladies Tricot Track Jacket. LST90

With an active team, you need track gear that can keep up. Made from comfortable tricot, the relaxed styling of our coordinating jackets and pants allow ample room for easy movement, while the athletic-inspired styling ensures your logo stands out.

- 100% polyester tricot
- Tag-free label
- Soft-brushed backing
- Flatlock stitching throughout
- Gently contoured silhouette
- Cadet collar
- Reverse coil zipper
- Raglan sleeves
- Side zippered pockets
- Open hem with draw cord and toggles