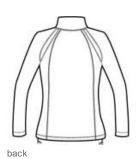

# Sport-Tek<sup>®</sup> Ladies Tricot Track Jacket. LST90

With an active team, you need track gear that can keep up. Made from comfortable tricot, the relaxed styling of our coordinating jackets and pants allow ample room for easy movement, while the athletic-inspired styling ensures your logo stands out.

- 100% polyester tricot
- Tag-free label
- Soft-brushed backing
- Flatlock stitching throughout
- Gently contoured silhouette
- Cadet collar
- Reverse coil zipper
- Raglan sleeves
- Side zippered pockets
- Open hem with draw cord and toggles