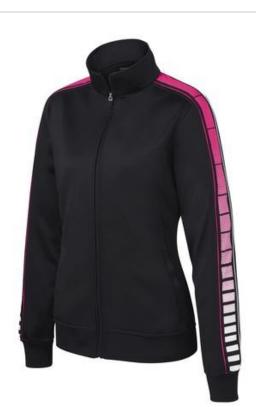

## DISCONTINUED Sport-Tek<sup>®</sup> Ladies Dot Sublimation Tricot Track Jacket. LST93

Stay on track in this comfortable track jacket that features piping and sublimated dot print sleeve panels for bold graphic interest.

- 100% polyester tricot
- Soft-brushed backing
- Gently contoured silhouette
- Cadet collar
- Slash pockets
- Rib knit cuffs and hem
- Single stripe sleeve graphic