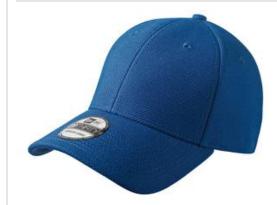

## **Batting Practice Cap NE1040**

This style steps up to the plate with superior moisture-wicking performance and a comfortable stretch fit.

Fabric: 62/38 poly/woolStructure: Structured

■ Profile: Mid

■ Closure: Stretch fit