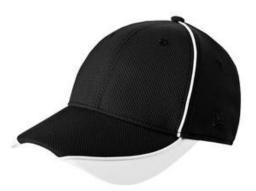

## **Contrast Piped BP Performance Cap. NE1050**

The cap Major League Baseball® players wear during batting practice. Contrast piping adds sporty detail to this moisture-wicking cap.

• Fabric: 100% polyester; 100% cotton contrast panels and undervisor

Structure: Structured

Profile: Mid

Closure: Stretch fit

front

back