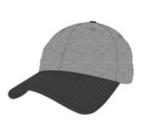

# DISCONTINUED New Era<sup>®</sup> Melton Wool Heather Cap. NE206

A collegiate look of sophistication with a comfortable adjustable closure.

- Fabric: 50/45/5 Melton w ool/poly/viscose; 100% cotton tw ill
- bill
- Structure: Unstructured
- Profile: Mid
- Closure: Fabric strap with adjustable D-clip