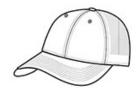

# New Era <sup>®</sup> Perforated Performance Cap. NE406

Built for ultimate performance, this cap has SOLARERA 50+ UV protection, MICROERA odor-controlling technology and COOLERA sw eat-w icking technology. Ventilating perforations give superior breathability and cooling. Fabric: 100% polyester Structure: Structured Profile: Mid Closure: Hook and loop w ith clear rubber tab 9FORTY FIT: Features a collegiate look w ith an adjustable closure, a contoured crown and precurved visor. Structured for stability w ith a classic cap shape.

front

back