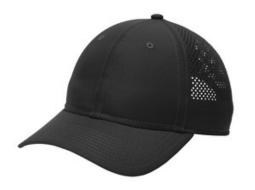

# New Era <sup>®</sup> Perforated Performance Cap. NE406

Built for ultimate performance, this cap has SOLARERA 50+ UV protection, MICROERA odor-controlling technology and COOLERA sw eat-w icking technology. Ventilating perforations give superior breathability and cooling. Fabric: 100% polyester Structure: Structured Profile: Mid Closure: Hook and loop w ith clear rubber tab 9FORTY FIT: Features a collegiate look w ith an adjustable closure, a contoured crown and precurved visor. Structured for stability w ith a classic cap shape.

front

back