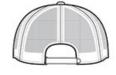

# New Era <sup>®</sup> Perforated Performance Cap. NE406

Built for ultimate performance, this cap has SOLARERA 50+ UV protection, MICROERA odor-controlling technology and COOLERA sw eat-w icking technology. Ventilating perforations give superior breathability and cooling. Fabric: 100% polyester Structure: Structured Profile: Mid Closure: Hook and loop w ith clear rubber tab 9FORTY FIT: Features a collegiate look w ith an adjustable closure, a contoured crown and precurved visor. Structured for stability w ith a classic cap shape.

front

back