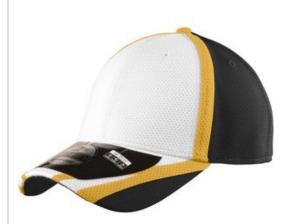

# New Era<sup>®</sup> Gridiron Training Cap. NE700

Inspired by the training caps worn by the pros, this high-performance style features SOLARERA 3 50+ UV protection to help deflect the sun's unforgiving rays, MICROERA™ odor-controlling technology and COOLERA™ technology to wick away sweat and keep you focused on the game.

• Fabric: 100% polyester Structure: Structured

Profile: Mid

Closure: Stretch fit

front

## **COLOR INFORMATION**

White/ Gold/ Black PMS WHITE

White/ Gold/ Dark Green PMS WHITE

PMS WHITE

White/ Graphite/ White/ Grey/ Deep Navy PMS WHITE

White/ Scarlet/ PMS WHITE

White/ Scarlet/ Deep Navy PMS WHITE