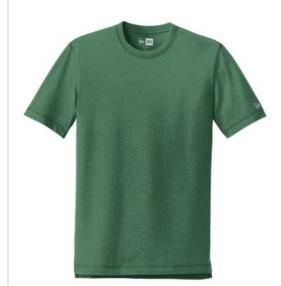

# New Era <sup>®</sup> Sueded Cotton Blend Crew Tee. NEA120

This retro-inspired tee is sueded for amazing softness and a lofty hand feel.

- 5-ounce, 60/40 sueded ring spun cotton/poly, 20 singles
- Triple-needle coverstitching throughout
- 1x1 rib knit at neck
- Heat transfer label for tag-free comfort
- Embroidered New Era flag logo on left sleeve
- Slight drop tail hem
- Side vents

#### COLOR INFORMATION

Black Heather PMS BLACK C

Dark Green Heather PMS 567C

Shadow Grey heather PMS COOL GRAY 10C