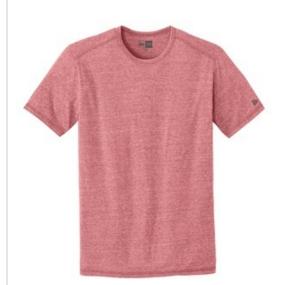

# DISCONTINUED New Era $^{\mbox{\scriptsize $R$}}$ Tri-Blend Performance Crew Tee. NEA130

Moisture-wicking performance joins unbeatable tri-blend softness in this throw-on-and-go tee.

- 4.3-ounce, 50/38/12 poly/ring spun combed cotton/rayon, 30 singles
- Triple-needle stitching throughout
- Self-fabric neck binding
- Heat transfer label for tag-free comfort
- Heat transfer New Era flag logo on left sleeve

## COLOR INFORMATION