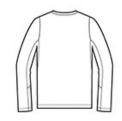

# New Era <sup>®</sup> Series Performance Long Sleeve Crew Tee. NEA201

With sport-inspired good looks, this tee beats moisture with unrivaled softness.

- 4-ounce, 100% polyester jersey with moisture-wicking and odor-fighting performance
- Heat transfer label for tag-free comfort
- Embossed New Era neck taping
- Modified raglan sleeves
- Underarm gussets
- New Era flag logo heat transfer on hem