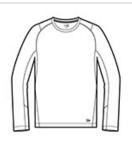

# New Era <sup>®</sup> Series Performance Long Sleeve Crew Tee. NEA201

With sport-inspired good looks, this tee beats moisture with unrivaled softness.

- 4-ounce, 100% polyester jersey with moisture-wicking and odor-fighting performance
- Heat transfer label for tag-free comfort
- Embossed New Era neck taping
- Modified raglan sleeves
- Underarm gussets
- New Era flag logo heat transfer on hem