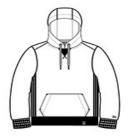

# New Era <sup>®</sup> French Terry Pullover Hoodie. NEA500



This super-soft hoodie is great for lounging but can also amp up your street style.

- 9.4-ounce, 52/48 cotton/poly sueded French terry
- Coverstitched seams
- Lined and tw ill-taped 3-panel hood
- Woven New Era patch label
- Black nickel grommets
- Wide draw cords with New Era metal tips
- Rib knit V inset at neck
- Rolled-forw ard shoulders
- Rib knit side panels
- Front pouch pocket
- Embroidered New Era flag logo on left sleeve
- Rib knit cuffs and hem
- Woven New Era badge at hem

## **CARE INSTRUCTIONS**

Machine w ash cold w ith like colors. Do not use fabric softener, tumble dry low, remove promptly, only non-chlorine bleach w hen needed, cool iron if necessary, do not dry clean.



front



back

#### HOW TO MEASURE



## CHEST WIDTH

Measure under the arm and around the fullest part of the chest with arms  ${\sf dow}\, {\sf n}$ , keeping tape horizontal.

## SIZE CHART

|       | XS    | S     | М     | L     | XL    | 2XL   | 3XL   | 4XL   |
|-------|-------|-------|-------|-------|-------|-------|-------|-------|
| Chest | 32-34 | 35-37 | 38-40 | 41-43 | 44-46 | 47-49 | 50-53 | 54-57 |

#### COLOR INFORMATION



Black



Black Twist PMS BLACK C



Dark Royal Twist PMS 2768C



Graphite PMS 75400



Light Graphite Twist PMS COOL GRAY



True Navy PMS 533C



True Navy Twist PMS 533C