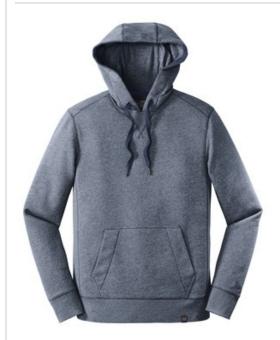

# New Era <sup>®</sup> French Terry Pullover Hoodie. NEA500

This super-soft hoodie is great for lounging but can also amp up your street style.

- 9.4-ounce, 52/48 cotton/poly sueded French terry
- Coverstitched seams
- Lined and tw ill-taped 3-panel hood
- Woven New Era patch label
- Black nickel grommets
- Wide draw cords with New Era metal tips
- Rib knit V inset at neck
- Rolled-forw ard shoulders
- Rib knit side panels
- Front pouch pocket
- Embroidered New Era flag logo on left sleeve
- Rib knit cuffs and hem
- Woven New Era badge at hem