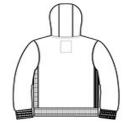

# New Era <sup>®</sup> French Terry Pullover Hoodie. NEA500



This super-soft hoodie is great for lounging but can also amp up your street style.

- 9.4-ounce, 52/48 cotton/poly sueded French terry
- Coverstitched seams
- Lined and tw ill-taped 3-panel hood
- Woven New Era patch label
- Black nickel grommets
- Wide draw cords with New Era metal tips
- Rib knit V inset at neck
- Rolled-forw ard shoulders
- Rib knit side panels
- Front pouch pocket
- Embroidered New Era flag logo on left sleeve
- Rib knit cuffs and hem
- Woven New Era badge at hem

## **CARE INSTRUCTIONS**

Machine w ash cold w ith like colors. Do not use fabric softener, tumble dry low, remove promptly, only non-chlorine bleach w hen needed, cool iron if necessary, do not dry clean.



front



back

#### HOW TO MEASURE



## CHEST WIDTH

Measure under the arm and around the fullest part of the chest with arms  ${\sf dow}\, {\sf n}$ , keeping tape horizontal.

## SIZE CHART

|       | XS    | S     | М     | L     | XL    | 2XL   | 3XL   | 4XL   |
|-------|-------|-------|-------|-------|-------|-------|-------|-------|
| Chest | 32-34 | 35-37 | 38-40 | 41-43 | 44-46 | 47-49 | 50-53 | 54-57 |

#### COLOR INFORMATION



Black



Black Twist PMS BLACK C



Dark Royal Twist PMS 2768C



Graphite PMS 75400



Light Graphite Twist PMS COOL GRAY



True Navy PMS 533C



True Navy Twist PMS 533C