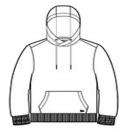

# New Era <sup>®</sup> Tri-Blend Fleece Pullover Hoodie. NEA510

This midw eight hoodie is as comfortable in the stands as it is on the street.

- 7.1-ounce, 55/34/11 cotton/poly/rayon fleece
- Coverstitched seams
- 3-panel hood
- Crossover neck
- Heat transfer label for tag-free comfort
- Embossed New Era neck and shoulder taping
- Matte black grommets
- Hand-dipped, silicone-tipped draw cords
- Rolled-forw ard shoulders
- Front pouch pocket
- Embossed silicone New Era flag logo on pocket
- Rib knit cuffs and hem