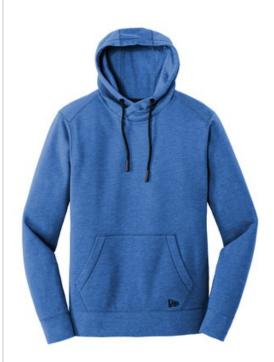

# New Era <sup>®</sup> Tri-Blend Fleece Pullover Hoodie. NEA510

This midw eight hoodie is as comfortable in the stands as it is on the street.

- 7.1-ounce, 55/34/11 cotton/poly/rayon fleece
- Coverstitched seams
- 3-panel hood
- Crossover neck
- Heat transfer label for tag-free comfort
- Embossed New Era neck and shoulder taping
- Matte black grommets
- Hand-dipped, silicone-tipped draw cords
- Rolled-forw ard shoulders
- Front pouch pocket
- Embossed silicone New Era flag logo on pocket
- Rib knit cuffs and hem