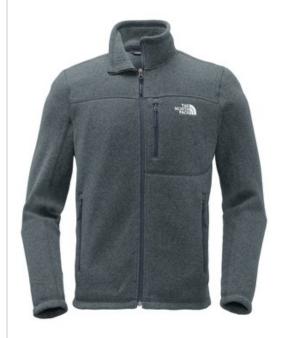

# The North Face <sup>®</sup> Sweater Fleece Jacket. NF0A31 H7

A soft, heathered tone adds casual appeal to the heavyw eight, sw eater-knit fleece jacket that's w arm, yet breathable, on the trails.

- 300 g/m2 100% polyester sw eater knit w ith brushed fleece interior
- Constructed from 53% recycled polyester sw eater knit
- Sw eater-knit fleece with a brushed interior for comfort
- Reverse-coil center front zipper and hand pockets
- Secure-zip left chest pocket
- Contrast embroidered The North Face logo on left chest
- The North Face<sup>®</sup> products have decoration requirements that require special handling procedures and may need additional time to fulfill