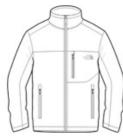

, yet breathable, on the trails.

- 300 g/m2 100% polyester sw eater knit w ith brushed fleece interior
- Constructed from 53% recycled polyester sw eater knit
- Sw eater-knit fleece with a brushed interior for comfort
- Reverse-coil center front zipper and hand pockets
- Secure-zip left chest pocket
- Contrast embroidered The North Face logo on left chest
- The North Face<sup>®</sup> products have decoration requirements that require special handling procedures and may need additional time to fulfill

#### **CARE INSTRUCTIONS**

Machine w ash separately on delicate cyle in w arm w ater. Secure and close all zippers, and hook and loop closures before w ash. Turn garment inside out. Do not use bleach or softeners. Tumble dry low heat or for best results line dry. Do not iron or dry clean.



front



## HOW TO MEASURE



### CHEST WIDTH

Measure under the arm and around the fullest part of the chest with arms down, keeping tape horizontal.

### SIZE CHART

|       | S     | М     | L     | XL    | 2XL   | 3XL   |
|-------|-------|-------|-------|-------|-------|-------|
| Chest | 36-38 | 39-41 | 42-44 | 45-48 | 49-52 | 53-56 |

#### COLOR INFORMATION



New Taupe Green Heather PMS 418C



TNF Black Heather PMS Black C



TNF Medium Grey Heather PMS 424C



Urban Navy Heather PMS 433C