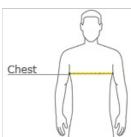

## HOW TO MEASURE

#### CHEST WIDTH

Measure under the arm and around the fullest part of the chest with arms  ${\sf dow}\,{\sf n},$  keeping tape horizontal.

#### SIZE CHART

|       | S     | М     | L     | XL XL | 2XL   | 3XL   |
|-------|-------|-------|-------|-------|-------|-------|
| Chest | 36-38 | 39-41 | 42-44 | 45-48 | 49-52 | 53-56 |