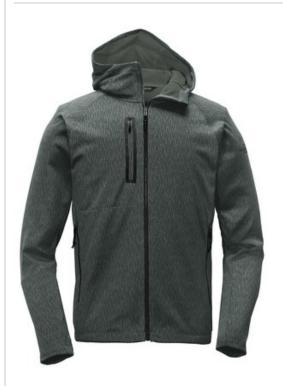

# DISCONTINUED The North Face <sup>®</sup> Canyon Flats Fleece Hooded Jacket. NF0A3LHH

Climbing, biking or hiking in cool weather isn't a problem in this durable, smooth-faced fleece hoodie crafted for warmth.

- 243 g/m2 100% polyester fleece
- Smooth-faced fleece with a brushed interior for comfort
- Vislon center front zipper
- Concealed-zip right chest pocket w ith w elding detail
- Raglan sleeves for extra mobility
- Secure-zip hand pockets
- Contrast, high-density The North Face logo heat transfer on left sleeve