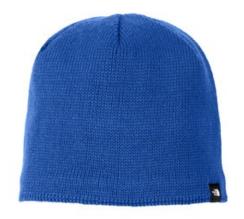

## The North Face ® Mountain Beanie. NF0A4VUB

Made of 100% recycled fabric, this beanie is made for snow shoveling or just w alking in the w oods. A fleece liner adds cozy w armth in cold conditions.

 $\textbf{Fabric} \ 50\% \ \text{recycled polyester body}, \ 50\% \ \text{recycled polyester}$  fleece

**Features** Helps reduce landfill w aste and the use of virgin materials; w oven The North Face logo label

**CARE INSTRUCTIONS** 

Machine wash.

front

back