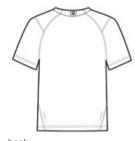

### CARE INSTRUCTIONS

Machine w ash cold w ith like colors. Do not bleach. Do not use fabric softener. Tumble dry low, remove promptly. Cool iron if needed. Do not dry clean.

back