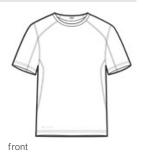

## OGIO<sup>®</sup> Pulse Crew. OE320

STAY-COOL WICKING ULTRA-BREATHABLE FLATLOCK SEAMS FOR COMFORT REFLECTIVE DETAILS

- 4-ounce, 100% poly jersey with stay-cool wicking technology (White and Pace Yellow are 4.6-ounce)
- Self-fabric collar
- Reflective O heat transfer at back neck
- Reflective stacked O heat transfers at back
- Heat transfer label for tag-free comfort
- Modified, set-in sleeves