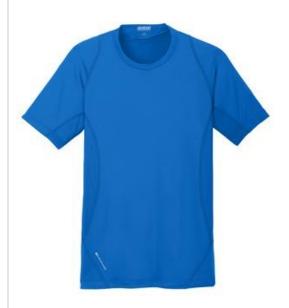

# DISCONTINUED OGIO® Nexus Crew. OE330

STAY-COOL WICKING ODOR CONTROL ZONED VENTILATION STRETCH

FLATLOCK SEAMS FOR COMFORT REFLECTIVE DETAILS

- 5.6-ounce, 88/12 poly/spandex jersey body
- 4.1-ounce, 92/8 poly/spandex mesh panels
- Reflective O heat transfer at back neck
- Reflective stacked O heat transfers at back
- OGIO heat transfer label for tag-free comfort
- Mesh at collar, center back and under arms
- Modified raglan sleeves
- Reflective O heat transfer at right hem