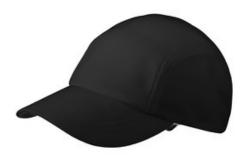

# OGIO<sup>®</sup> Stride Mesh Cap. OE653

- Sw eat-w icking
- Lightw eight
- Breathable
- 100% poly closed-hole mesh
- Terry sw eatband
- 5 panel
- Unstructured, low profile stays secure as you run
- Black underbill to prevent glare
- Reflective O heat transfer on side panel
- Webbing with buckle closure