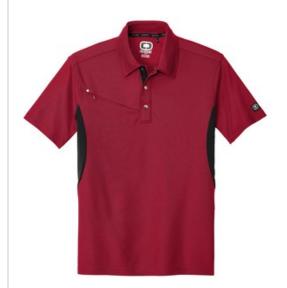

# Accelerator Polo. OG102

Gear up for adventure in this polo energized with Blacktop rib knit panels under the arms and an angled zippered pocket on the right chest.

- 5-ounce, 100% poly pique with stay-cool wicking technology
- Triple-needle stitching throughout
- OGIO heat transfer label for tag-free comfort
- Self-fabric collar
- OGIO jacquard neck tape
- Raised OGIO inner placket w ebbing tape
- 3-snap placket with debossed logo metal snaps
- Set-in, open hem sleeves
- OGIO badge on left sleeve
- Side vents