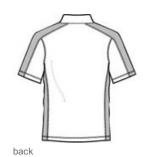

## Trax Polo. OG106

Veer off the beaten track in this polo with contrast bar tacks on the placket and sleeves, contrast shoulder sleeve and side panels and O debossed metal rivets.

- 4.6-ounce, 100% poly double-knit mesh with stay-cool wicking technology
- Flatlock stitching throughout
- OGIO heat transfer label for tag-free comfort
- Self-fabric collar
- OGIO jacquard neck tape
- 3-button hidden placket with dyed-to-match OGIO buttons
- Set-in, open hem sleeves
- Contrast bar tacks and side panel stitch detail
- OGIO badge on left sleeve