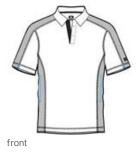

## Trax Polo. OG106

Veer off the beaten track in this polo with contrast bar tacks on the placket and sleeves, contrast shoulder sleeve and side panels and O debossed metal rivets.

- 4.6-ounce, 100% poly double-knit mesh with stay-cool wicking technology
- Flatlock stitching throughout
- OGIO heat transfer label for tag-free comfort
- Self-fabric collar
- OGIO jacquard neck tape
- 3-button hidden placket with dyed-to-match OGIO buttons
- Set-in, open hem sleeves
- Contrast bar tacks and side panel stitch detail
- OGIO badge on left sleeve