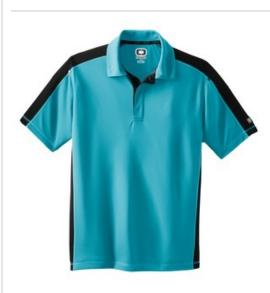

## Trax Polo. OG106

Veer off the beaten track in this polo with contrast bar tacks on the placket and sleeves, contrast shoulder sleeve and side panels and O debossed metal rivets.

- 4.6-ounce, 100% poly double-knit mesh with stay-cool wicking technology
- Flatlock stitching throughout
- OGIO heat transfer label for tag-free comfort
- Self-fabric collar
- OGIO jacquard neck tape
- 3-button hidden placket with dyed-to-match OGIO buttons
- Set-in, open hem sleeves
- Contrast bar tacks and side panel stitch detail
- OGIO badge on left sleeve