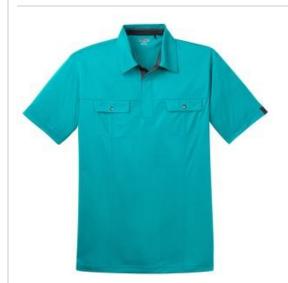

# DISCONTINUED OGIO® Axle Polo. OG113

Rebelliously cool, this polo has mad style with its two chest pockets and hidden snaps.

- 5-ounce, 100% poly tricot with stay-cool wicking technology
- OGIO heat transfer label for tag-free comfort
- Self-fabric collar
- Contrast color placket and collar stand
- 3-snap placket with 2 hidden snaps
- Front pockets with contrast color under flaps and O debossed metal snaps
- Set-in, open hem sleeves
- Woven OGIO badge on left sleeve

### **COLOR INFORMATION**