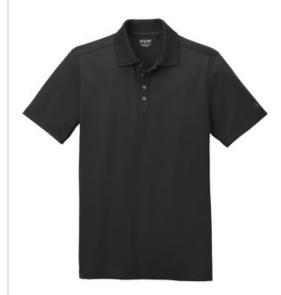

# OGIO<sup>®</sup> Metro Polo. OG130

A sleek, breathable and ultra-urban style that evokes function in every detail.

- 4.4-ounce, 95/5 polyester/spandex closed-hole mesh with stay-cool wicking technology
- OGIO heat transfer label for tag-free comfort
- Flat knit collar
- 4-button placket
- Woven OGIO badge at left side seam
- Set-in, open hem sleeves
- Textured O heat transfer on left sleeve
- Diesel Grey O button detail