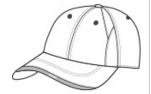

# X-Over Cap. OG600



A high-performance cap loaded with details like OGIO seam taping, rivet and rubber patch.

- 100% polyester
- Unstructured, low profile design
- Self-fabric closure with antique pew ter buckle and grommet with OGIO logo



front



back

## HOW TO MEASURE

#### LIATO

Measure the circumference around the head, above the eyebrow and at the widest part of the head. Divide number by 3.14 for hat size.

# SIZE CHART

|           | OSFA           |
|-----------|----------------|
| Hat Size  | 6 5/8- 8       |
| Head Size | 20 7/8- 25 1/8 |

## COLOR INFORMATION



Blacktop/ Chili Red PMS BLACK C



Blueprint/ Blacktop PMS 5265C



Diesel Grey/ Blacktop PMS 7540C