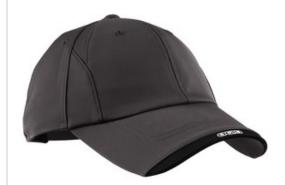

# X-Over Cap. OG600

A high-performance cap loaded with details like OGIO seam taping, rivet and rubber patch.

- 100% polyester
- Unstructured, low profile design
- Self-fabric closure with antique pew ter buckle and grommet with OGIO logo