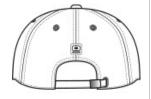

# X-Over Cap. OG600



A high-performance cap loaded with details like OGIO seam taping, rivet and rubber patch.

- 100% polyester
- Unstructured, low profile design
- Self-fabric closure with antique pew ter buckle and grommet with OGIO logo



front



back

## HOW TO MEASURE

#### LIATO

Measure the circumference around the head, above the eyebrow and at the widest part of the head. Divide number by 3.14 for hat size.

# SIZE CHART

|           | OSFA           |
|-----------|----------------|
| Hat Size  | 6 5/8- 8       |
| Head Size | 20 7/8- 25 1/8 |

## COLOR INFORMATION



Blacktop/ Chili Red PMS BLACK C



Blueprint/ Blacktop PMS 5265C



Diesel Grey/ Blacktop PMS 7540C