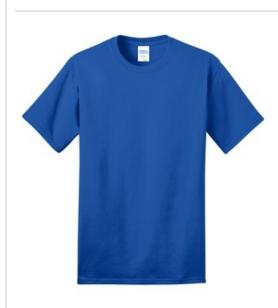

# **Ring Spun Cotton Tee. PC150**

Soon to be your favorite tee. Discover the extra soft difference 100% ring spun cotton makes in this finer, smoothfaced and durable must-have tee that features 1-inch extra length in the body.

- 5.5-ounce, 100% ring spun cotton
- 90/10 ring spun cotton/poly (Athletic Heather)
- Removable tag for comfort and relabeling

### COLOR INFORMATION

White

Cardinal

PMS 7638C

Charcoal Clover Green PMS COOL GRAY PMS 347C 11C

PMS BLACK C

PMS 2380C

PMS 2133C