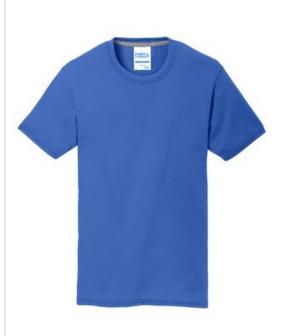

# Port & Company<sup>®</sup> Youth Performance Blend Tee. PC381Y

A soft cotton hand feel joins Dry Zone® moisture-wicking technology for unbeatable comfort and performance.

- 4.5-ounce, 65/35 poly/cotton
- Removable tag for comfort and relabeling