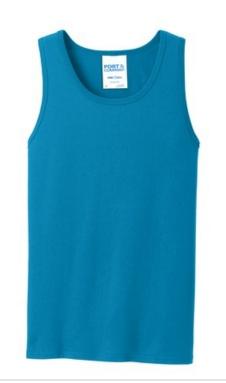

# Port & Company<sup>®</sup> Core Cotton Tank Top. PC54TT

A value-priced tank created from soft 100% cotton.

- 5.4-ounce, 100% cotton
- 50/50 poly/cotton (Dark Heather Grey, Neons)
- 90/10 cotton/poly (Athletic Heather)
- Removable tag for comfort and relabeling