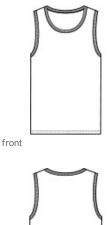

back

HOW TO MEASURE

## CHEST WIDTH

Measure under the arm and around the fullest part of the chest with arms dow n, keeping tape horizontal.