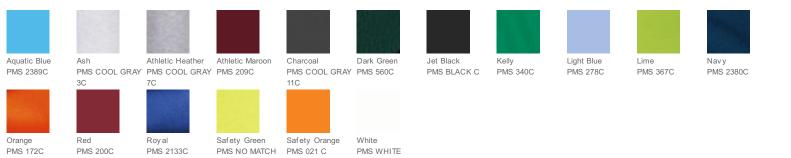

ecycled polyester from plastic bottles
- Left chest pocket
- Removable tag for comfort and relabeling

Due to the nature of 50/50 cotton/polyester neon fabrics, special care must be taken throughout the printing process. CARE INSTRUCTIONS

Machine wash cold, inside out with like colors. Only non-

chlorine bleach, when needed. Tumble dry low. Do not iron.





back

### HOW TO MEASURE



### CHEST WIDTH

Measure under the arm and around the fullest part of the chest with arms dow n, keeping tape horizontal.

### SIZE CHART

|       | L     | XL    | 2XL   | 3XL   | 4XL   | 5XL   | 6XL   | S     | м     |
|-------|-------|-------|-------|-------|-------|-------|-------|-------|-------|
| Chest | 41-43 | 44-46 | 47-49 | 50-53 | 54-57 | 58-60 | 61-63 | 35-37 | 38-40 |

### COLOR INFORMATION