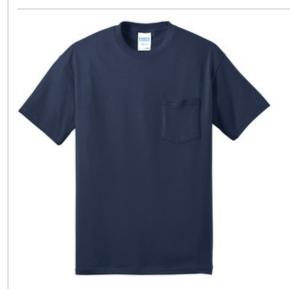

# Port & Company<sup>®</sup> Tall Core Blend Pocket Tee. PC55PT

A reliable choice for comfort, softness and durability.

- 5.5-ounce, 50/50 cotton/poly
- Made with up to 5% recycled polyester from plastic bottles
- Left chest pocket