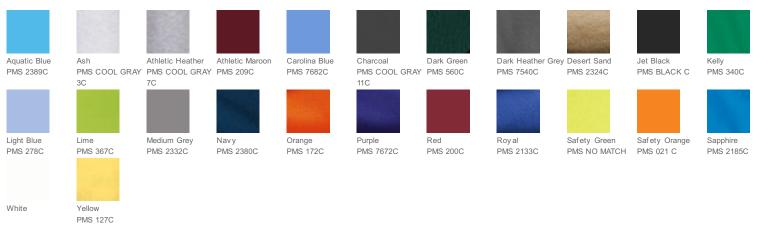

A reliable choice for comfort, softness and durability.

- 5.5-ounce, 50/50 cotton/poly
- Made with up to 5% recycled polyester from plastic bottles
- Removable tag for comfort and relabeling

Due to the nature of 50/50 cotton/polyester neon fabrics, special care must be taken throughout the printing process. CARE INSTRUCTIONS

Machine w ash cold, inside out, w ith like colors. Only nonchlorine w hen needed. Tumble dry medium. Medium-hot iron. Do not iron decoration.





HOW TO MEASURE



CHEST WIDTH

Measure under the arm and around the fullest part of the chest with arms dow n, keeping tape horizontal.

SIZE CHART

|       | LT    | XLT   | 2XLT  | 3XLT  | 4XLT  |
|-------|-------|-------|-------|-------|-------|
| Chest | 41-43 | 44-46 | 47-49 | 50-53 | 54-57 |

## COLOR INFORMATION