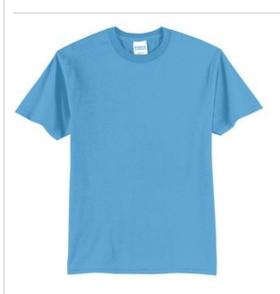

## Port & Company<sup>®</sup> Tall Core Blend Tee. PC55T

A reliable choice for comfort, softness and durability.

- 5.5-ounce, 50/50 cotton/poly
- Made with up to 5% recycled polyester from plastic bottles
- Removable tag for comfort and relabeling