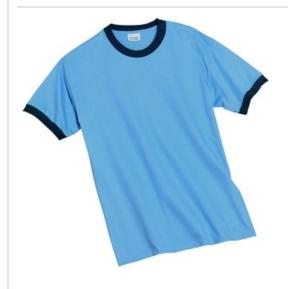

# Ringer T-Shirt. PC61R

A great style for any generation—available at a tremendous value

- 6.1-ounce, 100% soft spun cotton (preshrunk)
- 1x1 rib knit collar
- Double-needle hem
- Athletic Heather/Black is 90/10 cotton/poly.

# COLOR INFORMATION