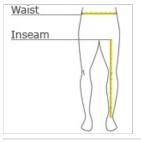

HOW TO MEASURE

WAIST Measure around the smallest part of the natural w aist.

### INSEAM

Measure a similar style pant that fits well and is the desired length. Measure from the crotch seam to the hem.