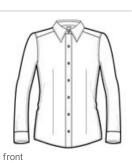

## Ladies Non-Iron Pinpoint Oxford Shirt. RH25

A uniforming staple, this shirt blends the impeccable appearance of 100% cotton with the performance of our exclusive non-iron technology. Our pinpoint oxford cloth is w oven from fine cotton yarns to give each shirt a polished finish. Open collar, front and back w aist darts. Pucker-free single-needle tailoring, Red House engraved buttons and monogram on right sleeve placket.