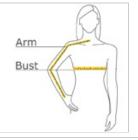

#### HOW TO MEASURE

### BUST

Measure under the arm and around the fullest part of the bust with arms dow n, keeping tape horizontal.

#### ARM

Place hand on hip. Start at the center of the back of the neck and measure across the shoulder, to the elbow, and then dow n to the w rist.

#### SIZE CHART

|  |      | 3XL             | 4XL             | S               | М           | L           | XL          | XS          | XXL         |
|--|------|-----------------|-----------------|-----------------|-------------|-------------|-------------|-------------|-------------|
|  | Size | 24/26           | 28/30           | 4/6             | 8/10        | 12/14       | 16/18       | 2           | 20/22       |
|  | Bust | 48-51           | 52-55           | 35-36           | 37-38       | 39-41       | 42-44       | 32-34       | 45-47       |
|  | Arm  | 33 3/8 - 33 3/4 | 33 3/4 - 34 1/2 | 30 3/4 - 31 1/2 | 31 1/2 - 32 | 32 - 32 1/2 | 32 1/2 - 33 | 30 - 30 3/4 | 33 - 33 3/8 |