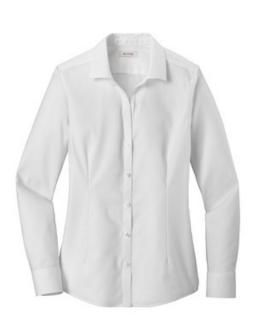

# DISCONTINUED Red House<sup>®</sup> Ladies Pinpoint Oxford Non-Iron Shirt. RH250

Crafted from 3.8-ounce, 100% cotton, this elegant pinpoint oxford has a w rinkle-resistant finish so you alw ays look your best¿no iron required. Details like pucker-free taped seams, rounded adjustable cuffs, RH engraved buttons and a shirttail hem complement the sharp look. Open collar and neckline. Front and back darts.