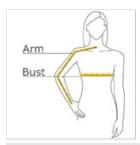

### HOW TO MEASURE

#### BUST

Measure under the arm and around the fullest part of the bust with arms down, keeping tape horizontal.

#### ARM

Place hand on hip. Start at the center of the back of the neck and measure across the shoulder, to the elbow, and then down to the wrist.