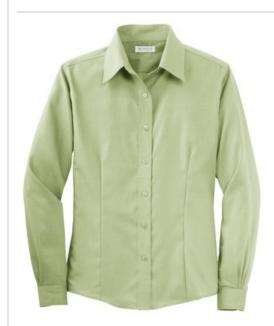

# Ladies Nailhead Non-Iron Shirt, RH47

Distinctive and understated, our nailhead dobby shirt stays crisp and wrinkle-free. Work-ready and crafted from 100% cotton, our shirt achieves its distinct color thanks to a specialized dyeing process. Our non-iron finish adds to the enhanced drape and softness of this striking style. Classic feminine styling with an open collar and front and back darts. Pucker-free single-needle tailoring. Red House engraved buttons. Red House monogram on right sleeve placket.