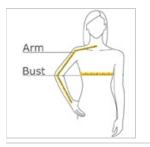

### HOW TO MEASURE

## BUST

Measure under the arm and around the fullest part of the bust with arms dow n, keeping tape horizontal.

## ARM

Place hand on hip. Start at the center of the back of the neck and measure across the shoulder, to the elbow, and then dow n to the w rist.