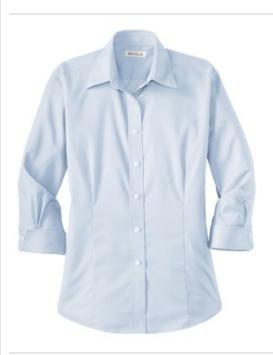

# Ladies 3/4-Sleeve Dobby Non-Iron Button-Down Shirt. RH61

A dobby w eave gives this w ell-mannered shirt subtle texture and a slight sheen. Woven w ith 80-doubles yarn, this 100% tw o-ply cotton shirt is specially treated to resist w rinkles and remain looking crisp. Gently contoured silhouette, singleneedle tailoring, open collar, front and back darts. Red House<sup>®</sup> engraved buttons and embroidery on the right sleeve placket. **CARE INSTRUCTIONS** Machine w ash w arm w ith like colors Do not bleach Tumble dry low Remove promptly and hang up