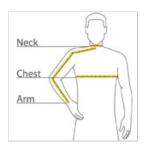

#### HOW TO MEASURE

#### CHEST WIDTH

Measure under the arm and around the fullest part of the chest with arms down, keeping tape horizontal.

#### NECK

Measure around the fullest part of the neck at the base.

### ARM

Place hand on hip. Start at the center of the back of the neck and measure across the shoulder, to the elbow, and then down to the wrist.