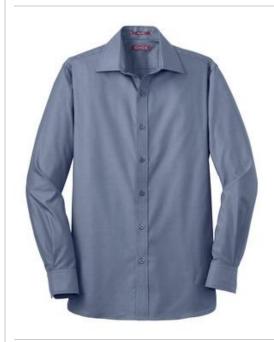

# Slim Fit Non-Iron Pinpoint Oxford Shirt. RH62

For those w ho prefer a slim (but not tight) fit that sits closer to the body. A uniforming staple, this shirt blends the impeccable appearance of 100% cotton with the performance of our exclusive non-iron technology. Our pinpoint oxford cloth is w oven from fine cotton yarns to give each shirt a polished finish. Semi-spread open collar with collar stays. Back yoke with side pleats. Reinforced side seam gussets at hem. Pucker-free single-needle tailoring, Red House engraved buttons and monogram on right sleeve placket.