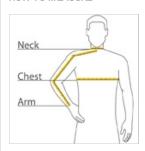

## HOW TO MEASURE

## CHEST WIDTH

Measure under the arm and around the fullest part of the chest with arms down, keeping tape horizontal.

#### **NECK**

Measure around the fullest part of the neck at the base.

## ARM

Place hand on hip. Start at the center of the back of the neck and measure across the shoulder, to the elbow, and then down to the w rist.