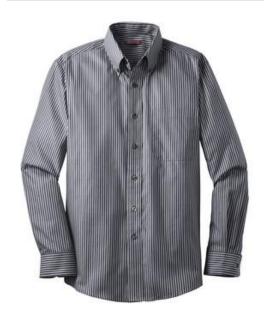

# Stripe Non-Iron Pinpoint Oxford. RH64

A tasteful stripe adds variety to this 100% cotton classic. Two-ply 80-doubles yarn and a non-iron finish make for a smooth presentation. Button down collar and patch pocket.

Single-needle tailoring. Red House  $^{\rm @}$  engraved buttons and embroidery on the right sleeve placket.