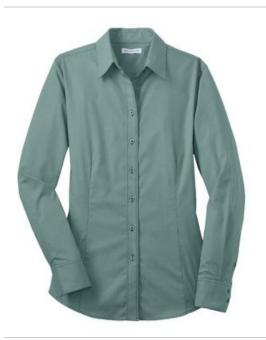

# Ladies Mini-Check Non-Iron Button-Down Shirt. RH67

A mini-check pattern and non-iron finish make this poplin shirt timelessly stylish. Woven with 80-doubles yarn, this two-ply 100% cotton shirt features bias-cut piping on the center front placket. Bias-cut details inside collar stand and under cuffs. Gently contoured silhouette, open collar, front and back darts. Two-button notched cuffs. Single-needle tailoring. Red

 $\ensuremath{\mathsf{House}}^{\ensuremath{\mathbb{R}}}$  engraved buttons and embroidery on the right sleeve placket.