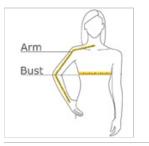

#### HOW TO MEASURE

# BUST

Measure under the arm and around the fullest part of the bust with arms dow n, keeping tape horizontal.

### ARM

Place hand on hip. Start at the center of the back of the neck and measure across the shoulder, to the elbow, and then dow n to the w rist.