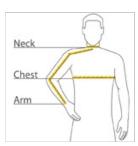

#### HOW TO MEASURE

### CHEST WIDTH

Measure under the arm and around the fullest part of the chest with arms down, keeping tape horizontal.

### NECK

Measure around the fullest part of the neck at the base.

## ARM

Place hand on hip. Start at the center of the back of the neck and measure across the shoulder, to the elbow, and then down to the w rist.

## SIZE CHART

|  |       | XS          | S           | M           | L           | 3XL         | 4XL         |
|--|-------|-------------|-------------|-------------|-------------|-------------|-------------|
|  | Chest | 32-34       | 35-37       | 38-40       | 41-43       | 50-53       | 54-57       |
|  | Neck  | 14 1/2 - 15 | 15 - 15 1/2 | 15 1/2 - 16 | 16 - 16 1/2 | 17 1/2 - 18 | 18 - 18 1/2 |
|  | Arm   | 30.5        | 32          | 34          | 35          | 38.5        | 39.5        |