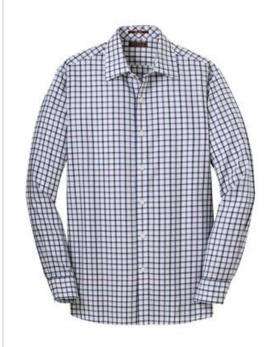

# DISCONTINUED Red House<sup>®</sup> Tricolor Check Slim Fit Non-Iron Shirt. RH74

For those w ho prefer a slim (but not tight) fit that sits closer to the body. A beautiful yarn-dyed check pattern elevates this shirt above the ordinary, w hile our non-iron finish keeps it looking polished all day long. Crafted from 100% cotton, it features bias-cut details inside collar stand and under cuffs. Pucker-free single-needle tailoring. Red House engraved buttons and monogram on right sleeve placket. Semi-spread open collar w ith collar stays. Back yoke w ith side pleats. Reinforced side seam gussets at hem. Adjustable two-button notched cuffs.