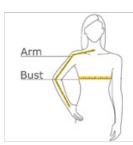

## HOW TO MEASURE

## BUST

Measure under the arm and around the fullest part of the bust with arms down, keeping tape horizontal.

## ARM

Place hand on hip. Start at the center of the back of the neck and measure across the shoulder, to the elbow, and then down to the w rist.