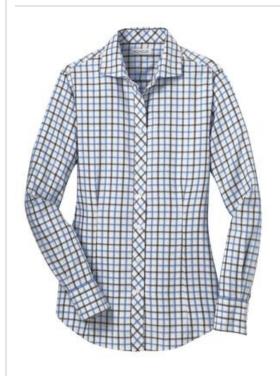

# DISCONTINUED Red House<sup>®</sup> Ladies Tricolor Check Non-Iron Shirt. RH75

A beautiful yarn-dyed check pattern elevates this shirt above the ordinary, w hile our non-iron finish keeps it looking polished all day long. Crafted from 100% cotton, it features bias-cut details inside collar stand and under cuffs. Pucker-free singleneedle tailoring. Red House engraved buttons and monogram on right sleeve placket. Feminine styling in a classic mensw ear pattern w ith front and back w aist darts. Open, cutaw ay collar. Bias-cut details on placket. Three-button notched cuffs.