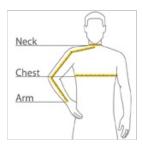

#### HOW TO MEASURE

#### CHEST WIDTH

Measure under the arm and around the fullest part of the chest with arms down, keeping tape horizontal.

#### NECK

Measure around the fullest part of the neck at the base.

## ARM

Place hand on hip. Start at the center of the back of the neck and measure across the shoulder, to the elbow, and then down to the w rist.

## SIZE CHART

|  |       | XS     | S     | М      | L     | XL     | 2XL    | 3XL    | 4XL    |
|--|-------|--------|-------|--------|-------|--------|--------|--------|--------|
|  | Chest | 32-34  | 35-37 | 38-40  | 41-43 | 44-46  | 47-49  | 50-53  | 54-57  |
|  | Neck  | 17     | 17    | 17 1/2 | 18    | 19     | 19 3/4 | 20 1/2 | 21 1/4 |
|  | Arm   | 30 1/2 | 32    | 34     | 35    | 36 1/2 | 37 1/2 | 38 1/2 | 39 1/2 |