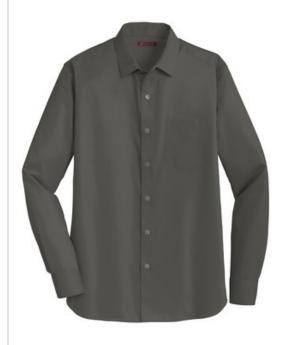

# DISCONTINUED Red House $^{\mbox{\scriptsize R}}$ Slim Fit Non-Iron Twill Shirt. RH80

For those w ho prefer a slim (but not tight) fit that sits closer to the body. Alw ays look your best¿w ithout the iron¿in this elegant tw ill shirt crafted from a 3.4-ounce, 55/45 cotton/polyester blend and treated w ith a non-iron finish. With supreme color retention and uncompromising style, it is also an exceptional value. Features pucker-free taped seams, mitered adjustable cuffs, Red House engraved buttons and monogram on right sleeve placket. Open collar, left chest pocket and back shoulder pleats.